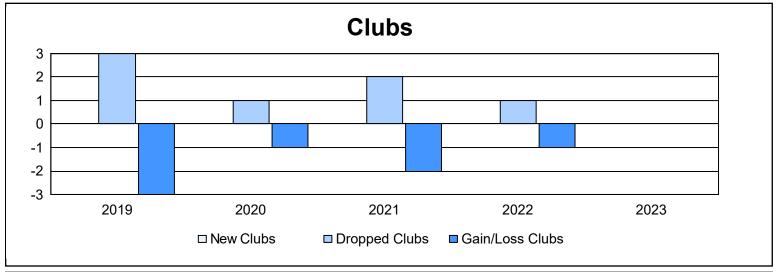

District 5M 3 As of June 2023 Cumulative

| Year      | New<br>Clubs | Dropped<br>Clubs | Gain/<br>Loss<br>Clubs | New<br>Members | Charter<br>Members | Reinstate<br>Members | Transfer<br>Members | Total<br>Member<br>Added | Total<br>Members<br>Dropped | Gain/<br>Loss<br>Members |
|-----------|--------------|------------------|------------------------|----------------|--------------------|----------------------|---------------------|--------------------------|-----------------------------|--------------------------|
| 2018-2019 | 0            | 3                | -3                     | 41             | 1                  | 2                    | 2                   | 46                       | 129                         | -83                      |
| 2019-2020 | 0            | 1                | -1                     | 52             | 0                  | 3                    | 3                   | 58                       | 79                          | -21                      |
| 2020-2021 | 0            | 2                | -2                     | 24             | 0                  | 1                    | 1                   | 26                       | 113                         | -87                      |
| 2021-2022 | 0            | 1                | -1                     | 97             | 3                  | 6                    | 4                   | 110                      | 101                         | 9                        |
| 2022-2023 | 0            | 0                | 0                      | 66             | 2                  | 3                    | 0                   | 71                       | 82                          | -11                      |
| Average   | 0            | 1                | -1                     | 56             | 1                  | 3                    | 2                   | 62                       | 101                         | -39                      |